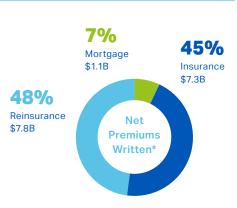

#### Arch Capital Group Ltd. Overview\*

Market Capitalisation

**US \$34B** 

**Total Gross** Premiums Written

US \$22.0B

Assets

**US \$75.2B** 

Information as of March 31 2025. Excludes the result of Somers Holdings Ltd. (formerly Watford Holdings Ltd.) "Information as of January 1 2025.