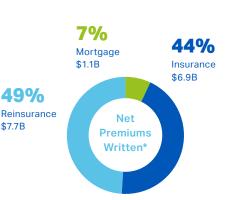

#### Arch Capital Group Ltd. Overview\*

Market Capitalisation

**US \$34B** 

**Total Gross** Premiums Written

US \$21.5B

Assets

**US \$70.9B** 