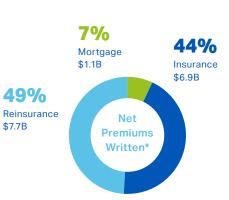

#### Arch Capital Group Ltd. Overview\*

Market Capitalisation

**US \$34B** 

**Total Gross** Premiums Written

US \$21.5B

Assets

**US \$70.9B** 