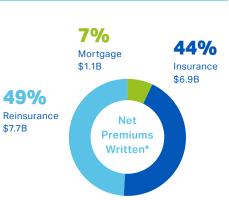

### Arch Capital Group Ltd. Overview\*

Market Capitalisation

**US \$34B** 

**Total Gross** Premiums Written

US \$21.5B

Assets

**US \$70.9B** 