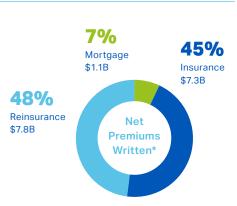

#### Arch Capital Group Ltd. Overview\*

Market Capitalisation

**US \$34B** 

**Total Gross** Premiums Written

US \$22.0B

Assets

**US \$75.2B** 

Information as of March 31 2025. Excludes the result of Somers Holdings Ltd. (formerly Watford Holdings Ltd.) "Information as of January 1 2025.