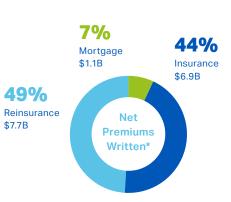

#### Arch Capital Group Ltd. Overview\*

Market Capitalisation

**US \$34B** 

**Total Gross** Premiums Written

US \$21.5B

Assets

**US \$70.9B** 