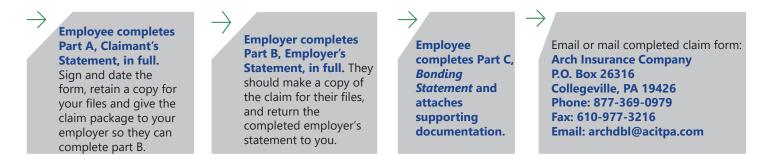

### Complete your claim form(s) and attach required documentation

# Part C: Bonding Statement (to be completed by the employee requesting leave)

#### Important directions for completing your request for benefits:

To request bonding leave benefits under Colorado FAMLI, you must return this completed Family Leave Bonding Statement to us with your completed Application and any other supporting documents. Incomplete or missing information may result in a delay in claim processing.